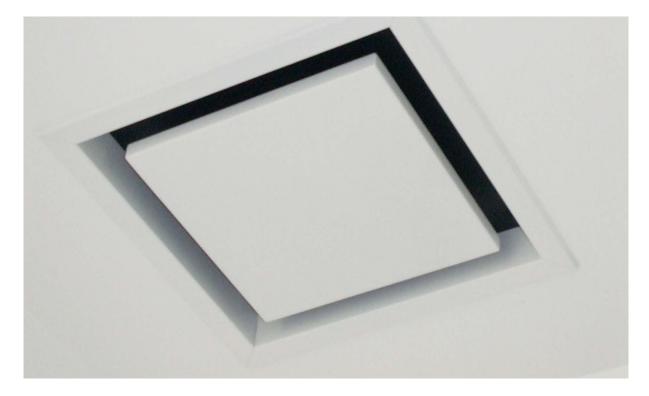

## Papiliovent PV250-150RF Retrofit Extract

Ceiling or Side Wall Mounted

For Bathrooms, showers, laundries, kitchens.

Can be fitted into tiled ceilings and walls or plaster board ceilings and walls.

- Body dimensions250mm sq x 50mm deep.
- Powder coated aluminium frame finished in appliance white.
- The unit is presented to the ceiling, the flexible duct is pulled down through the frame and attached to the central plaque and spigot.
- Once fitted, the exposed surface of the plaque is level with the ceiling and can be finished at the same time as the ceiling.
- · Custom sizes to order.