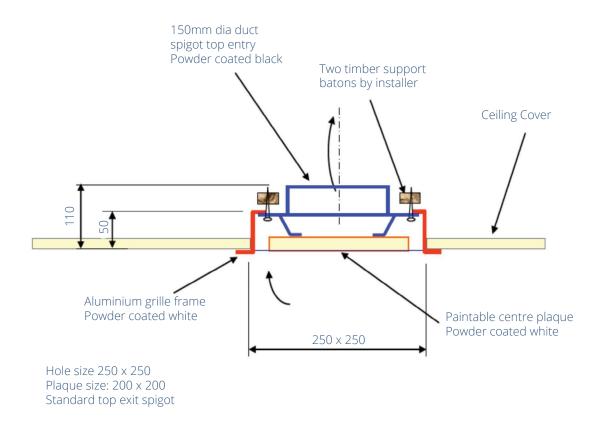

## Papiliovent PV250-150RF Retrofit Extract Grille – dimensions & mounting details

## Papiliovent PV250-150RF Retrofit Extract

Ceiling or Side Wall Mounted

For Bathrooms, showers, laundries, kitchens.

Can be fitted into tiled ceilings and walls or plaster board ceilings and walls.

- Body dimensions250mm sq x 50mm deep.
- Powder coated aluminium frame finished in appliance white.
- The unit is presented to the ceiling, the flexible duct is pulled down through the frame and attached to the central plaque and spigot.
- Once fitted, the exposed surface of the plaque is level with the ceiling and can be finished at the same time as the ceiling.
- · Custom sizes to order.

## **SPECIFICATION**

- Papiliovent PV250-150RF Retrofit Extract Grille with 150mm spigot top entry.
- Frame powder coated, Trimatrx plaque, powder coated in appliance white. Can be re-painted to match the ceiling.
- · Suitable fans, ductwork and exterior grilles also available.
- At a typical flow rate of 60-70 litres per second, pressure drop is 26 pa.